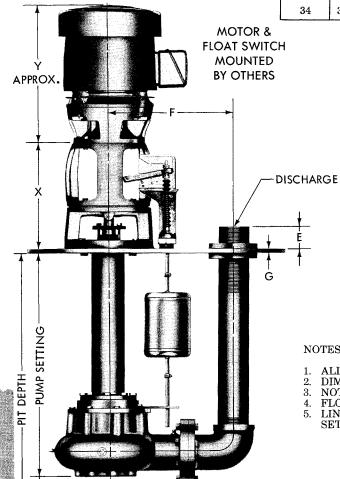

|   | F | MOTOR & FLOAT SWITCH MOUNTED BY OTHERS |
|---|---|----------------------------------------|
| × |   | DISCHARGE                              |

**COVERS** 

- 1. All dimensions in inches.
- 2. Dimensions may vary ± 3/8".
- 3. Not for construction purposes unless certified.
- 4. Float switch furnished only when specified.
- 5. Line shaft bearing furnished on 6'6" pump settings and longer.

### NOTES:

- ALL DIMENSIONS IN INCHES.
  DIMENSIONS MAY VARY ± 3/8".
  NOT FOR CONSTRUCTION PURPOSES UNLESS CERTIFIED.
  FLOAT SWITCH FURNISHED ONLY WHEN SPECIFIED.
  LINE SHAFT BEARING FURNISHED ON 6'6" PUMP SETTINGS AND LONGER.
  SOLIABE COVERS AVAILABLE ONLY IN STEEL
- SQUARE COVERS AVAILABLE ONLY IN STEEL.