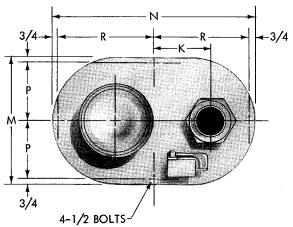

### \_AURORA MODEL 671 PUMP\_ ON SIMPLEX PLATE WITH OVAL

DATED AUGUST 1989
SUPERSEDES PAGE 253
DATED JANUARY 1975

| PUMP SIZE |         |              |       | E F      |                 | K               |
|-----------|---------|--------------|-------|----------|-----------------|-----------------|
| DISCH     | SUCTION | CASE<br>BORE |       | •        | 22 X 28<br>OVAL | 26 X 36<br>OVAL |
| 3         | 3       | 9            | 6-1/2 | 14-13/16 | 9-5/16          | 9-5/16          |
| 4         | 4       | 9            | 6     | 16-15/16 | N.A.            | 8-15/16         |
| 3         | 3       | 12           | 6-1/2 | 17-13/16 | N.A.            | 9-13/16         |
| 4         | 4       | 12           | 6     | 18-15/16 | N.A.            | 10-15/16        |

|       | PUMP SIZE |              | E F   |          | V        |              |            |
|-------|-----------|--------------|-------|----------|----------|--------------|------------|
| DISCH | SUCTION   | CASE<br>BORE |       | Г        | К        | OVAL<br>SIZE | STL<br>THK |
| 3     | 3         | 9            | 6-1/2 | 14-13/16 | 9-5/16   | 22 x 28      | 1/2        |
| 4     | 4         | 9            | 6     | 16-15/16 | 8-15/16  | 26 x 36      | 1/2        |
| 3     | 3         | 12           | 6-1/2 | 17-13/16 | 9-13/16  | 26 x 36      | 1/2        |
| 4     | 4         | 12           | 6     | 18-15/16 | 10-15/16 | 26 x 36      | 1/2        |