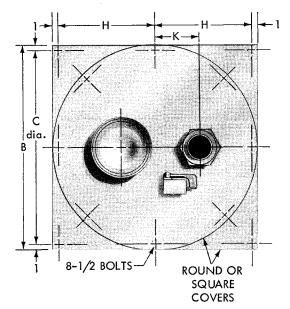

|          |                    | SIZE | С  | н      | G     |      |     |
|----------|--------------------|------|----|--------|-------|------|-----|
|          | 8-1/2 BOLTS-       | В    |    |        | STEEL |      | -   |
|          | ROUND OR<br>SQUARE | 46   | 44 | 22     | 1/2   | 16   |     |
| <b>—</b> | COVERS             | 53   | 51 | 25-1/2 | 1/2   | 17-3 | 3/4 |
|          | MOTOR &            | 60   | 58 | 29     | 5/8   | 19-1 | ./2 |
|          | FLOAT SWITCH       | 66   | 64 | 32     | 5/8   | 21   |     |
| Y        | BY OTHERS          | 78   | 76 | 38     | 3/4   | 24   |     |
| PRC<br>  | OX.                |      |    |        |       |      |     |
|          | F                  |      |    | FRAM   | E X   |      | Υ   |
| 1        |                    |      |    | 143HP  | 13-7  | /8   | 11  |
|          |                    |      |    | 145HP  | 13-7  | /8   | 12  |

| COVER<br>SIZE<br>B | С  | Н  | G<br>STEEL |
|--------------------|----|----|------------|
| 28                 | 26 | 13 | 1/2        |
| 34                 | 32 | 16 | 1/2        |

| · · · · · · · · · · · · · · · · · · · | ı      |    |
|---------------------------------------|--------|----|
| FRAME                                 | Х      | Y  |
| 143HP                                 | 13-7/8 | 11 |
| 145HP                                 | 13-7/8 | 12 |
| 182HP                                 | 13-7/8 | 13 |
| 184HP                                 | 13-7/8 | 14 |
| 213HP                                 | 13-7/8 | 16 |
| 215HP                                 | 13-7/8 | 17 |
| 254HP                                 | 13-7/8 | 19 |
| 256HP                                 | 13-7/8 | 21 |
| 284HPH                                | 15-5/8 | 21 |
| 286НРН                                | 15-5/8 | 23 |
| 324HP                                 | 15-5/8 | 24 |
| 326HP                                 | 15-5/8 | 25 |
| 364HP                                 | 15-5/8 | 29 |
| 365HP                                 | 15-5/8 | 30 |