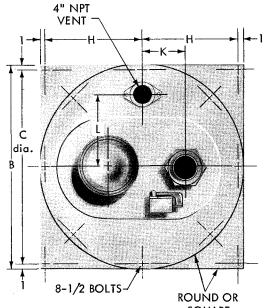

### \_AURORA MODEL 671 PUMP\_ ON SIMPLEX PLATE WITH OVAL

DATED AUGUST 1989
SUPERSEDES PAGE 253
DATED JANUARY 1975

| PUMP SIZE |         |              |       | E F      |                 | K               |
|-----------|---------|--------------|-------|----------|-----------------|-----------------|
| DISCH     | SUCTION | CASE<br>BORE |       | •        | 22 X 28<br>OVAL | 26 X 36<br>OVAL |
| 3         | 3       | 9            | 6-1/2 | 14-13/16 | 9-5/16          | 9-5/16          |
| 4         | 4       | 9            | 6     | 16-15/16 | N.A.            | 8-15/16         |
| 3         | 3       | 12           | 6-1/2 | 17-13/16 | N.A.            | 9-13/16         |
| 4         | 4       | 12           | 6     | 18-15/16 | N.A.            | 10-15/16        |

|       | PUMP SIZE |              | E F   |          | V        |              |            |
|-------|-----------|--------------|-------|----------|----------|--------------|------------|
| DISCH | SUCTION   | CASE<br>BORE |       | Г        | К        | OVAL<br>SIZE | STL<br>THK |
| 3     | 3         | 9            | 6-1/2 | 14-13/16 | 9-5/16   | 22 x 28      | 1/2        |
| 4     | 4         | 9            | 6     | 16-15/16 | 8-15/16  | 26 x 36      | 1/2        |
| 3     | 3         | 12           | 6-1/2 | 17-13/16 | 9-13/16  | 26 x 36      | 1/2        |
| 4     | 4         | 12           | 6     | 18-15/16 | 10-15/16 | 26 x 36      | 1/2        |