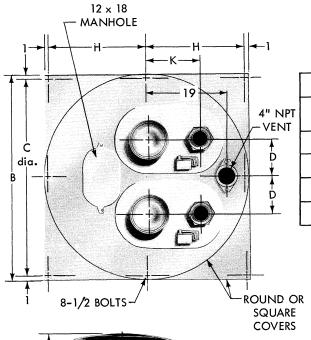

## AURORA MODEL 672 PUMP\_ ON DUPLEX PLATE WITH TWO OVALS AND MANHOLE

■ SECTION **670** PAGE **255** DATED AUGUST 1989 **SUPERSEDES PAGE 255 DATED JANUARY 1975** 

|       | PUMP SIZE |              | F     | к        |                 |                 |
|-------|-----------|--------------|-------|----------|-----------------|-----------------|
| DISCH | SUCTION   | CASE<br>BORE | _     | r        | 22 X 28<br>OVAL | 26 X 36<br>OVAL |
| 3     | 3         | 9            | 6-1/2 | 14-13/16 | N.A.            | 9-5/16          |
| 4     | 4         | 9            | 6     | 16-15/16 | N.A.            | 8-15/16         |
| 3     | 3         | 12           | 6-1/2 | 17-13/16 | N.A.            | 9-13/16         |
| 4     | 4         | 12           | 6     | 18-15/16 | N.A.            | 10-15/16        |

| COVER<br>SIZE   | C     | Н      | G   | OVAL    |    |
|-----------------|-------|--------|-----|---------|----|
| B<br>RD. OR SQ. | ROUND | SQUARE | STL | USED    | D  |
| 66              | 64    | 32     | 3/4 | 26 x 36 | 15 |
| 78              | 76    | 38     | 3/4 | 26 x 36 | 15 |