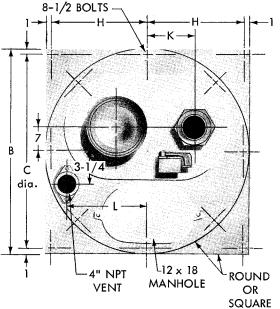

PENTAIR PUMP GROUP

SECTION 670 PAGE 254 \_\_\_

APPROX.

PUMP SETTING PIT DEPTH-

AURORA MODEL 671 PUMP ON SIMPLEX PLATE WITH OVAL AND MANHOLE

DATED AUGUST 1989 **SUPERSEDES PAGE 254** DATED JANUARY 1975

| PUMP SIZE |         | E            | F     | К        |          | MIN.         |               |
|-----------|---------|--------------|-------|----------|----------|--------------|---------------|
| DISCH     | SUCTION | CASE<br>BORE |       | r        | K        | OVAL<br>Size | COVER<br>SIZE |
| 3         | 3       | 9            | 6-1/2 | 14-13/16 | 9-5/16   | 26 x 36      | 46            |
| 4         | 4       | 9            | 6     | 16-15/16 | 8-15/16  | 26 x 36      | 46            |
| 3         | 3       | 12           | 6-1/2 | 17-13/16 | 9-13/16  | 26 x 36      | 46            |
| 4         | 4       | 12           | 6     | 18-15/16 | 10-15/16 | 26 x 36      | 46            |

| COVER | С  | Н      | G     | L      |
|-------|----|--------|-------|--------|
| В     | )  | ••     | STEEL |        |
| 46    | 44 | 22     | 1/2   | 17     |
| 53    | 51 | 25-1/2 | 1/2   | 18-3/4 |
| 60    | 58 | 29     | 5/8   | 20-1/2 |
| 66    | 64 | 32     | 5/8   | 22     |
| 78    | 76 | 38     | 3/4   | 25     |