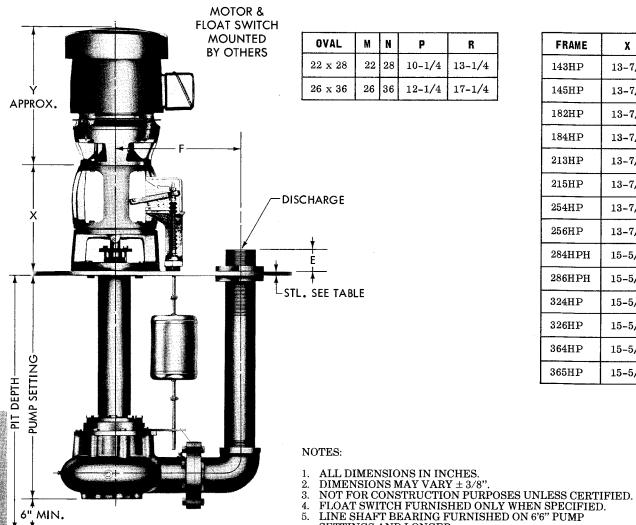

#### NOTES:

- ALL DIMENSIONS IN INCHES.
  DIMENSIONS MAY VARY ± 3/8".
  NOT FOR CONSTRUCTION PURPOSES UNLESS CERTIFIED.
  FLOAT SWITCH FURNISHED ONLY WHEN SPECIFIED.
  LINE SHAFT BEARING FURNISHED ON 6'6" PUMP
  SETTINGS AND LONGER

| FRAME  | х      | у  |
|--------|--------|----|
| 143HP  | 13-7/8 | 11 |
| 145HP  | 13-7/8 | 12 |
| 182HP  | 13-7/8 | 13 |
| 184HP  | 13-7/8 | 14 |
| 213HP  | 13-7/8 | 16 |
| 215HP  | 13-7/8 | 17 |
| 254HP  | 13-7/8 | 19 |
| 256HP  | 13-7/8 | 21 |
| 284НРН | 15-5/8 | 21 |
| 286НРН | 15-5/8 | 23 |
| 324HP  | 15-5/8 | 24 |
| 326HP  | 15-5/8 | 25 |
| 364HP  | 15-5/8 | 29 |
| 365HP  | 15-5/8 | 30 |