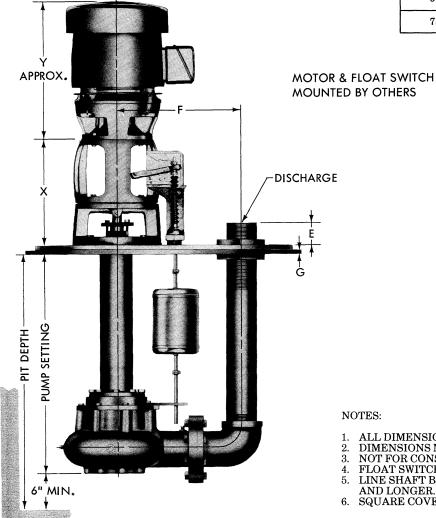

|                                                                                                                                                                                                                                                                                                                                                                                                                                                                                                                                                                                                                                                                                                                                                                                                                                                                                                                                                                                                                                                                                                                                                                                                                                                                                                                                                                                                                                                                                                                                                                                                                                                                                                                                                                                                                                                                                                                                                                                                                                                                                                                                | MOTOR &              |                                                                                                                                                                                                                                                                      | 60                                       |
|--------------------------------------------------------------------------------------------------------------------------------------------------------------------------------------------------------------------------------------------------------------------------------------------------------------------------------------------------------------------------------------------------------------------------------------------------------------------------------------------------------------------------------------------------------------------------------------------------------------------------------------------------------------------------------------------------------------------------------------------------------------------------------------------------------------------------------------------------------------------------------------------------------------------------------------------------------------------------------------------------------------------------------------------------------------------------------------------------------------------------------------------------------------------------------------------------------------------------------------------------------------------------------------------------------------------------------------------------------------------------------------------------------------------------------------------------------------------------------------------------------------------------------------------------------------------------------------------------------------------------------------------------------------------------------------------------------------------------------------------------------------------------------------------------------------------------------------------------------------------------------------------------------------------------------------------------------------------------------------------------------------------------------------------------------------------------------------------------------------------------------|----------------------|----------------------------------------------------------------------------------------------------------------------------------------------------------------------------------------------------------------------------------------------------------------------|------------------------------------------|
|                                                                                                                                                                                                                                                                                                                                                                                                                                                                                                                                                                                                                                                                                                                                                                                                                                                                                                                                                                                                                                                                                                                                                                                                                                                                                                                                                                                                                                                                                                                                                                                                                                                                                                                                                                                                                                                                                                                                                                                                                                                                                                                                | FLOAT SWITCH         |                                                                                                                                                                                                                                                                      | 66                                       |
| Y                                                                                                                                                                                                                                                                                                                                                                                                                                                                                                                                                                                                                                                                                                                                                                                                                                                                                                                                                                                                                                                                                                                                                                                                                                                                                                                                                                                                                                                                                                                                                                                                                                                                                                                                                                                                                                                                                                                                                                                                                                                                                                                              | MOUNTED<br>BY OTHERS |                                                                                                                                                                                                                                                                      | 78                                       |
| A PPR DEPTH — PIT DEPTH — NUMP SETTING — NUMP SETTI | DIS                  | NOTES:  1. All dimensions in inches 2. Dimensions may vary ± 3. Not for construction pury unless certified. 4. Float switch furnished o when specified. 5. Line shaft bearing furnis on 6'6" pump settings ar 6. 26 x 36 ovals are also av where 22 x 28 ovals are s | 3/8". poses nly shed nd longer. railable |

#### NOTES:

- ALL DIMENSIONS IN INCHES.
  DIMENSIONS MAY VARY ± 3/8".
  NOT FOR CONSTRUCTION PURPOSES UNLESS CERTIFIED.
  FLOAT SWITCH FURNISHED ONLY WHEN SPECIFIED.
  LINE SHAFT BEARING FURNISHED ON 6'6" PUMP
  SETTINGS AND LONGER