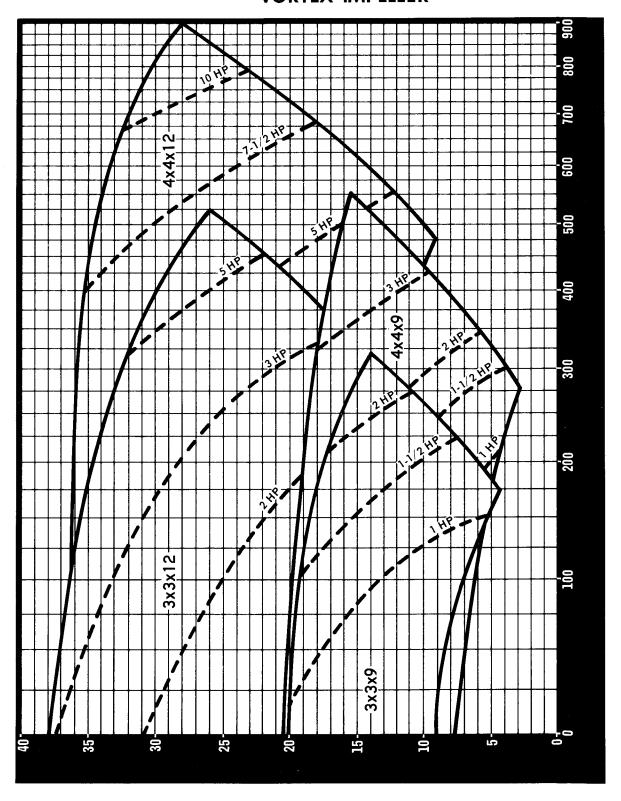

# CAPACITY-G.P.M.

### AURORA SERIES 670 \_\_\_\_\_\_ SECTION 670 PAGE 397 **SELECTION CHART** 885 R.P.M. **VORTEX IMPELLER**

**TOTAL DYNAMIC HEAD** 

### CAUTION

CHECK APPLICABLE PUMP SIZES ONLY.